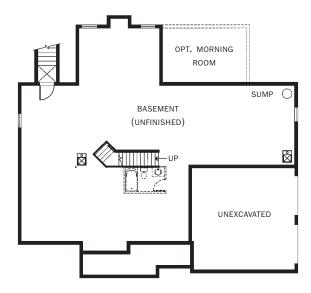

# The Hampton

**Basement** 

### **Columbia Builders**

We're Building a Better Future

We offer many options and opportunities to personalize your home. Please contact our **Sales and Selection Center** for more information on the many features available to you.

All dimensions are approximate and are subject to field variations. Window styles, floor styles, locations, etc. may vary depending on model. Columbia Builders reserves the right to make changes without notice.